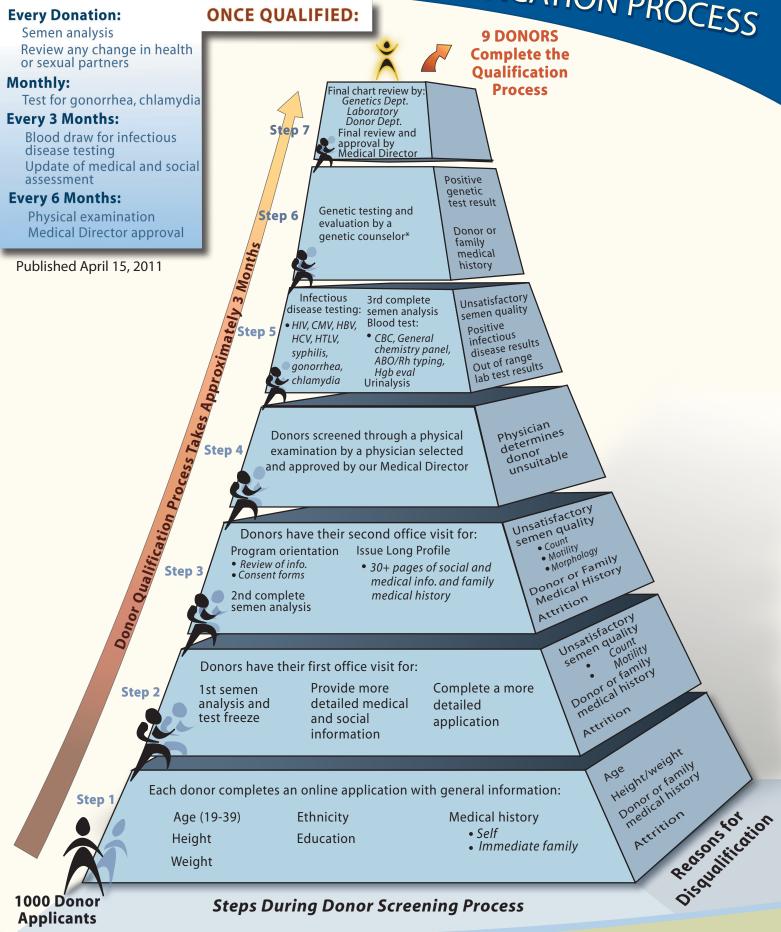

## DONOR QUALIFICATION PROCESS

<sup>\*</sup>Testing performed on all donor applicants: chromosome analysis; carrier screening for cystic fibrosis, spinal muscular atrophy, sickle cell anemia and thalassemia. Testing performed on donor applicants with Jewish ancestry: carrier screening for Bloom syndrome, Canavan disease, familial dysautonomia, Fanconi anemia group C, Gaucher disease, mucolipidosis type IV, Niemann-Pick disease type A and Tay-Sachs disease. Testing performed on donor applicants with French-Canadian ancestry: carrier screening for Tay-Sachs disease.